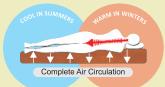

#### **ALL SEASONS MATTRESS**

A unique science of compressed granular construction of the active bond material that enhances firmness and strength for added support, long lasting comfort & durability. It also allows fast air circulation and ventilation, thus keeping the body cool and comfortable. Designed to wick away excess heat, these mattresses balance your personal micro-climate and keep you thermo-neutral. The mattresses absorb heat and release it when you need it the most. With the all season feature, you get a constant comfort zone for your body.

#### WARM & COOL MATTRESS

Coir has moisture reducing and ventilating ability therefore the circulation of air between the coir fibres is smooth. As a result, the foam remains dry and fluffy, thus keeping the mattress cool. With better breathability and temperature regulating properties of these mattresses, you no longer have to complain about feeling too hot or too cold as they provide the perfect temperature for a euphoric sleep experience.