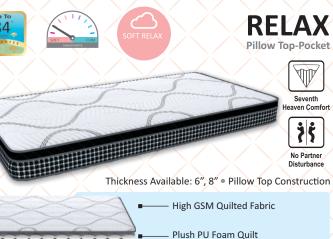

SOFT RELAX

Romantics

(SOFT)

MATTRESS MODEL Alovera Spa, Health Spa (SS\*), Club Spa (SS\*), Health Spa Air (SS\*), Health ++ (SS\*), Health Boom (SS\*), Ortho+, Grande, Marvel Dual (SS\*), Spinefine (SS\*), Recharge (SS\*), Kia (HS\*), HR Luxe, HR Max, Pure Max (SS\*)

Dreamer, Relax, Serene, Memo Spa (HS\*), Health Spa (HS\*), Club Spa (HS\*), Health Spa Air (HS\*), Health++ (HS\*), Cocoon, Nature Fresh, Marvel Dual (HS\*), Spinefine (HS\*), Kia (SS\*), Pure Luxe, Pristine HR, Pristine, Pacific, Prism Calm, Health+, Health Boom (HS\*), Ortho, Daydream, Marvel, Recharge (HS\*), Beetle, Pure Max (HS\*)

# **COIRFIT**. SPRING STOO COLLECTION

Desian

Thickness Available: 7", 9" • Euro Top Construction High GSM Quilted Fabric Plush Foam Quilt - 3 Zone Pnuematic HR Foam Egyptian Felt Alloy Pocket Springs

V

Seventh eaven Comfort

REJUVENATE Euro Top - Pocket Spring

Ş

No Flip

Mattress

ŻŚ

No Partner

Disturbance

- Egyptian Felt
- Euro Top Construction
- Premium Knitted Side Fabric Non Skid Base Fabric