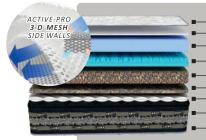

# MEMORY FOAM inside

Thickness Available: 6" & 8" • All Side Quilted Mattress

 Premium Melange Knitted Fabric - Memory Foam Quilt — Cool Gel Memory Foam — 3 Zone Pneumatic HR Foam Backcare Rebonded Foam Egyptian Felt PU Foam Quilt - 3D Knitted Side Fabric Non Skid Base Fabric

Premium Knitted & Quilted Fabric
Memory Foam Quilt
Cool Gel Foam
Backcare Rebonded Foam
Egyptian Felt
PU Foam Quilt
Premium Knitted & Quilted Fabric