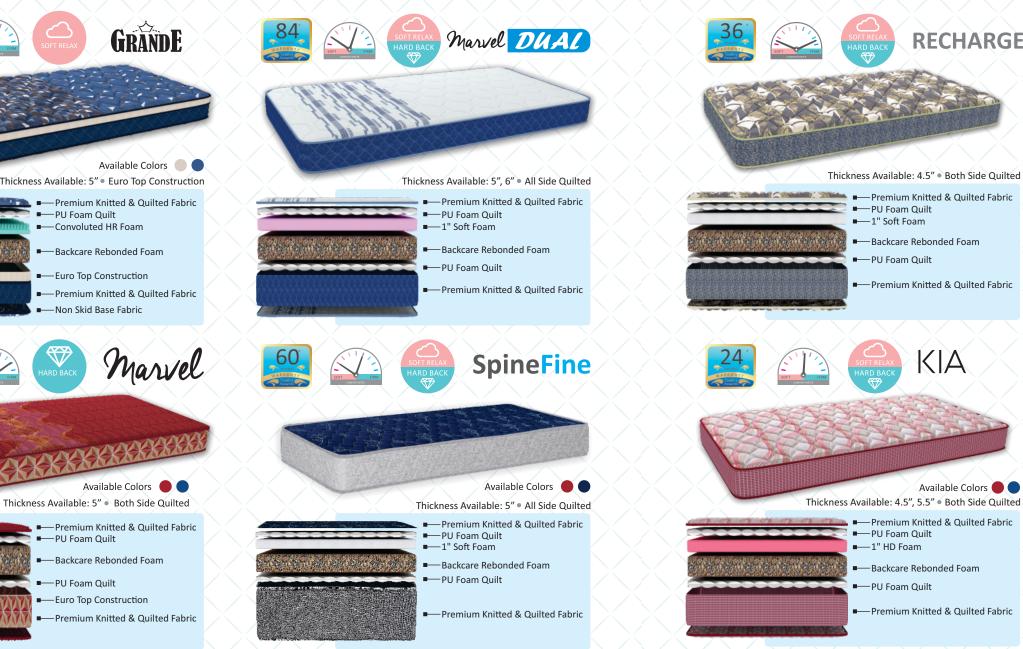

SOFT RELAX

Romantics

(SOFT)

MATTRESS MODEL Alovera Spa, Health Spa (SS\*), Club Spa (SS\*), Health Spa Air (SS\*), Health ++ (SS\*), Health Boom (SS\*), Ortho+, Grande, Marvel Dual (SS\*), Spinefine (SS\*), Recharge (SS\*), Kia (HS\*), HR Luxe, HR Max, Pure Max (SS\*)

Dreamer, Relax, Serene, Memo Spa (HS\*), Health Spa (HS\*), Club Spa (HS\*), Health Spa Air (HS\*), Health++ (HS\*), Cocoon, Nature Fresh, Marvel Dual (HS\*), Spinefine (HS\*), Kia (SS\*), Pure Luxe, Pristine HR, Pristine, Pacific, Prism Calm, Health+, Health Boom (HS\*), Ortho, Daydream, Marvel, Recharge (HS\*), Beetle, Pure Max (HS\*)

## RECHARGE WITH

It's 5" mattress with extra firm active bond material that offers superior comfort for natural sleep and complete spine support. It is a combination of comfort, durability and firmness. It consists of a superior quality inner core that is made of premium materials using Rebo-Tech technology. It is anti-allergic and mite free.

#### Thickness Available: 5" • Both Side Quilted Mattress

#### Thickness Available: 6" Both Side Quilted

Thickness Available: 5" 
 Both Side Quilted Mattress