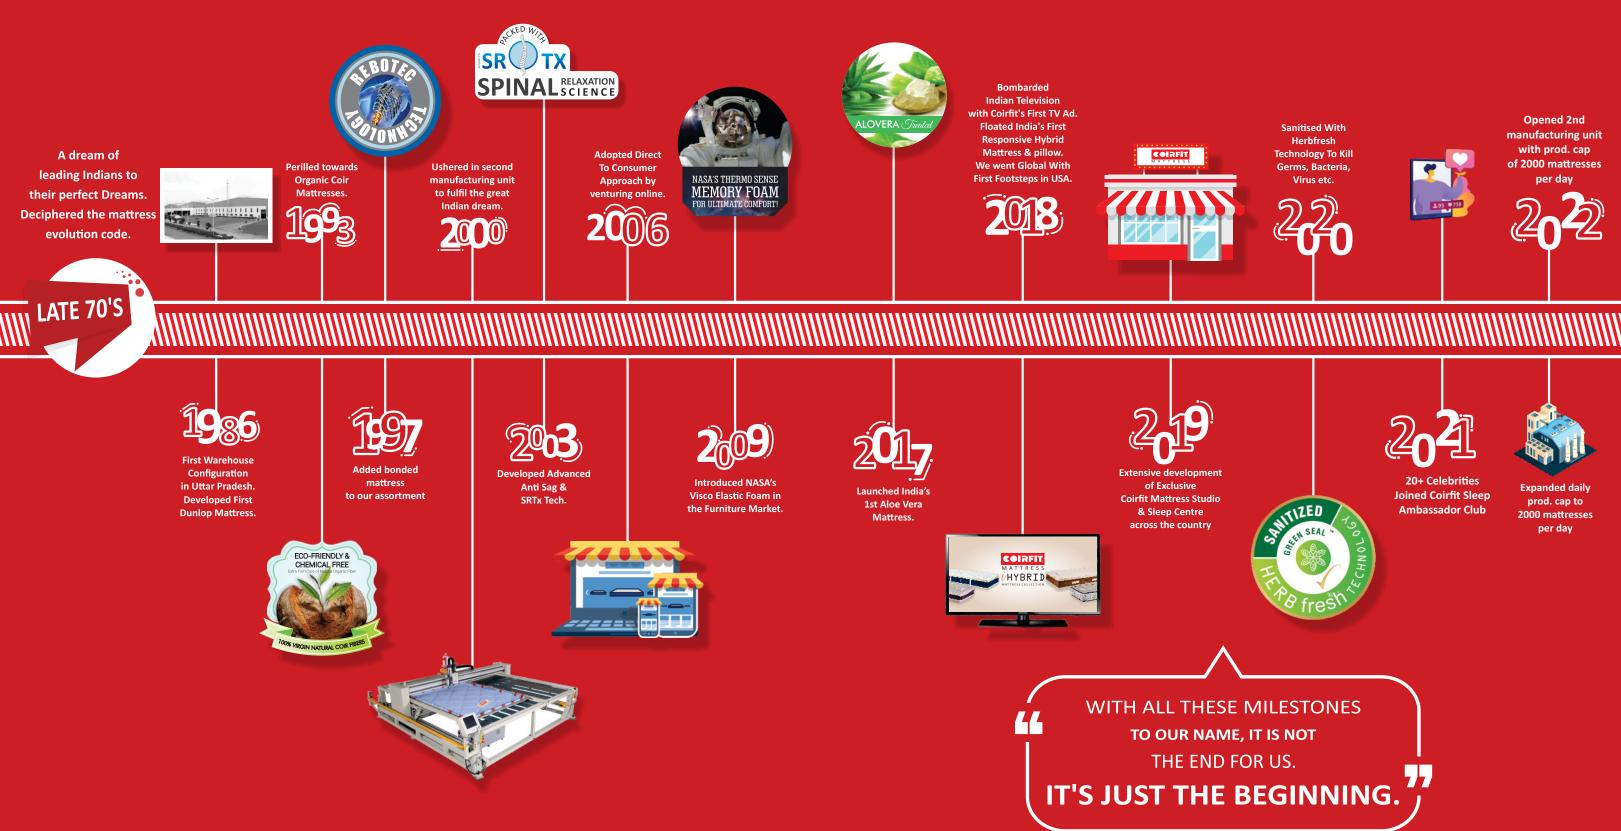

#### ACTIVE BOND COLLECTION

A unique science of compressed granular construction of the active bond material that enhances firmness and strength for added support, long lasting comfort and durability. The most popular range of mattresses today with Coirfit being one of the first ones in late 90's to develop this durable material packed with Rebo-Tech advantage.

#### **COIRFIT ORTHOPAEDIC** INNOVATION

Coirfit Active Bond Collection is the most popular range of mattress solution today with Coirfit being one of the first one's in late 90's to develop this durable material. These mattresses are packed with Rebo TechTM Advantage.

Our high density rebonded foam is a very heavy foam with excellent impact absorbing qualities. These are manufactured using SRTX Technology to ensure great sleeping pleasure providing the best body contour support.