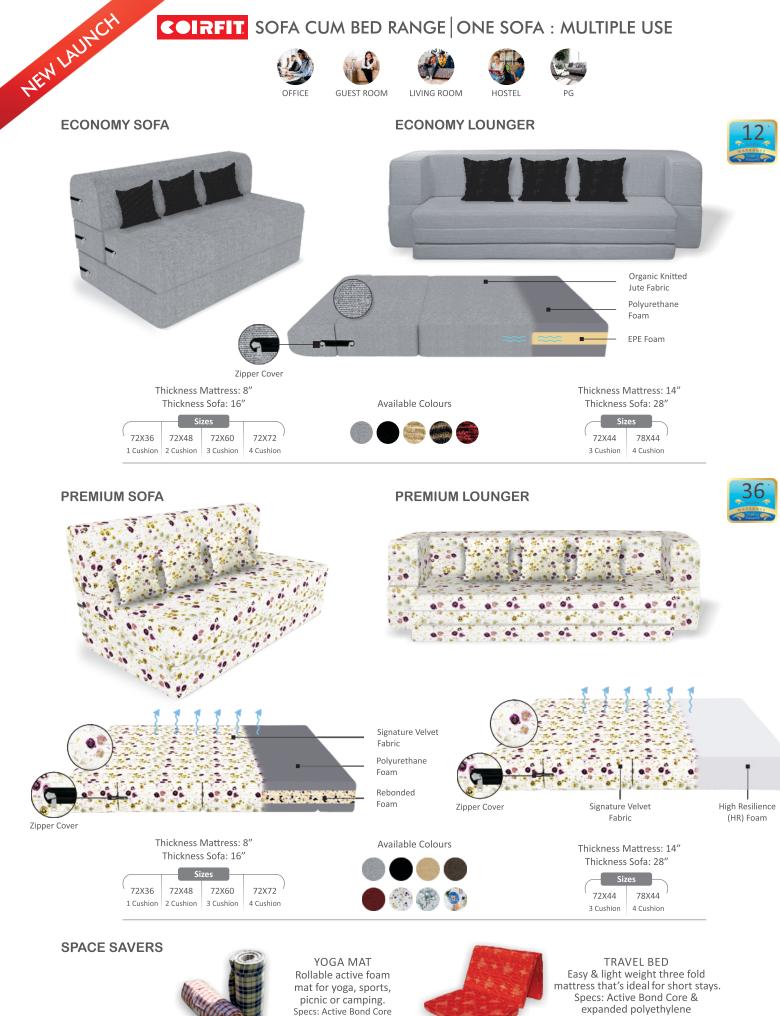

#### **COIRFIT** SOFA CUM BED RANGE ONE SOFA : MULTIPLE USE

Size: 70" x 23" x 1"