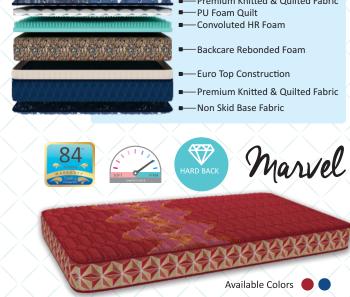

SOFT RELAX

Romantics

(SOFT)

MATTRESS MODEL Alovera Spa, Health Spa (SS\*), Club Spa (SS\*), Health Spa Air (SS\*), Health ++ (SS\*), Health Boom (SS\*), Ortho+, Grande, Marvel Dual (SS\*), Spinefine (SS\*), Recharge (SS\*), Kia (HS\*), HR Luxe, HR Max, Pure Max (SS\*)

Dreamer, Relax, Serene, Memo Spa (HS\*), Health Spa (HS\*), Club Spa (HS\*), Health Spa Air (HS\*), Health++ (HS\*), Cocoon, Nature Fresh, Marvel Dual (HS\*), Spinefine (HS\*), Kia (SS\*), Pure Luxe, Pristine HR, Pristine, Pacific, Prism Calm, Health+, Health Boom (HS\*), Ortho, Daydream, Marvel, Recharge (HS\*), Beetle, Pure Max (HS\*)

# COIRFIT. ACTIVE BOND COLLECTION

Breathable Foam & Cool

Anti- Microbial & Dust Mite Resistant

RECHARGE

KIA

Thickness Available: 5" • Euro Top Construction

- PU Foam Quilt
  - PU Foam Quilt
    - Euro Top Construction
    - Premium Knitted & Quilted Fabric

Superior Bounce

No Sag Technology

Firmer & **Denser Feel** 

#### **COIRFIT ORTHOPAEDIC** INNOVATION

Coirfit Active Bond Collection is the most popular range of mattress solution today with Coirfit being one of the first one's in late 90's to develop this durable material. These mattresses are packed with Rebo TechTM Advantage.