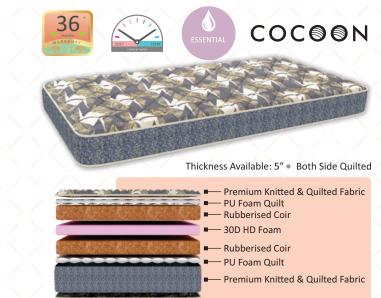

PU Foam Quilt

Rubberised Coir

Rubberised Coir

— PU Foam Quilt

DAYDREAM

Thickness Available: 5" 

Both Side Quilted

Premium Knitted & Quilted Fabric

- Premium Knitted & Quilted Fabric

Backcare Rebonded Foam