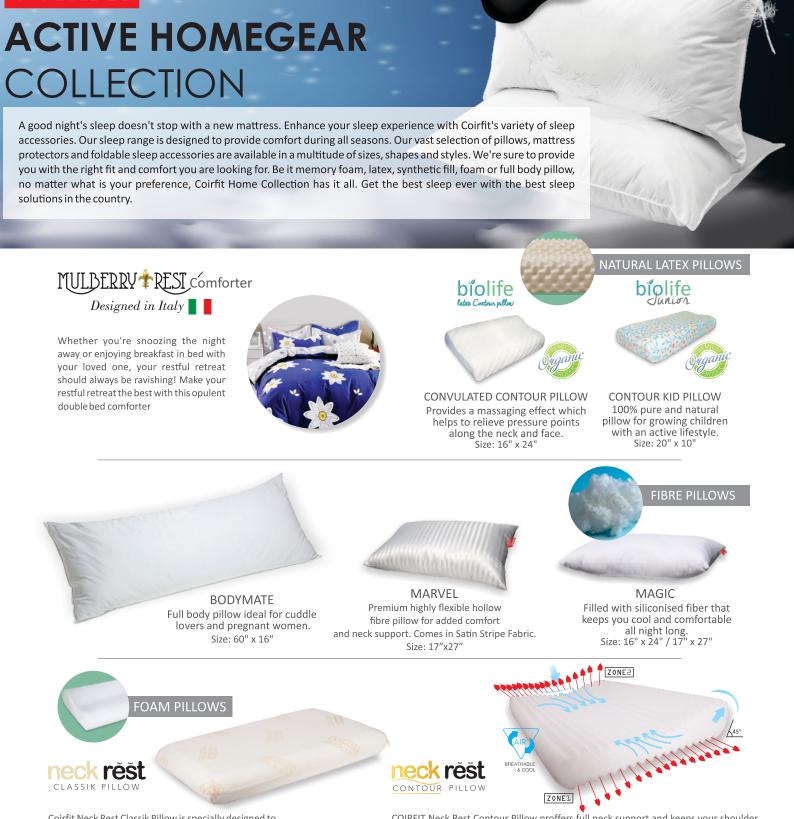

#### ACTIVE HOMEGEAR COLLECTION

A good night's sleep doesn't stop with a new mattress. Enhance your sleep experience with variety of Sleep accessories like Mattress Protectors, Contour Pillows, Kid Pillows, Sofa Cum Bed, Travel Beds and Yoga Mat.

Comes In A Highly Durable & Reusable Smart Bag

CLASSIK PILLOW

Coirfit Neck Rest Classik Pillow is specially designed to relieve neck, head and shoulder pain by allowing neck and shoulder muscles to fully relax. Made completely with international quality foam, the pillow ensures restful nights for all types of sleepers. It is clinically proven to be naturally hypoallergenic and mite proof. Size: 16"x24"

COIRFIT Neck Rest Contour Pillow proffers full neck support and keeps your shoulder region aligned correctly during sleep. Thus, minimizing tossing and turning. With high and low contours, the pillow features a first time in India, Dual Feel Design. The higher contour provides excellent support ideal for the side and back sleepers and it's lower contour allows premium comfort suitable for the stomach sleeper. COIRFIT Neck Rest Contour Pillow is inherently anti-microbial and dust mite resistant.

Size: 16"x24"