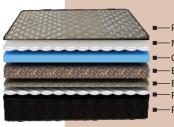

PU Foam Quilt

Rubberised Coir

Rubberised Coir

— PU Foam Quilt

DAYDREAM

Thickness Available: 5" 

Both Side Quilted

Premium Knitted & Quilted Fabric

- Premium Knitted & Quilted Fabric

Backcare Rebonded Foam