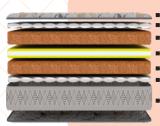

# COIRFIT. ACTIVE BOND COLLECTION

Breathable Foam & Cool

Anti- Microbial & Dust Mite Resistant

RECHARGE

KIA

Thickness Available: 5" • Euro Top Construction

- PU Foam Quilt
  - PU Foam Quilt
    - Euro Top Construction
    - Premium Knitted & Quilted Fabric

Thickness Available: 5" • Both Side Quilted

- 👞 💶 Premium Knitted & Quilted Fabric
- ■—PU Foam Quilt Rebonded Foam
- 20D+ EPE Foam Sandwich
- Rebonded Foam
- PU Foam Ouilt
- Premium Knitted & Quilted Fabric