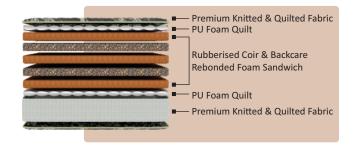

Thickness Available: 4.5" • Both Side Quilted Mattress

- Premium Knitted & Quilted Fabric PU Foam Quilt Rubberised Coir
  - 20D+EPE Foam Sandwich
  - Rubberised Coir
  - PU Foam Quilt
  - Premium Knitted & Quilted Fabric