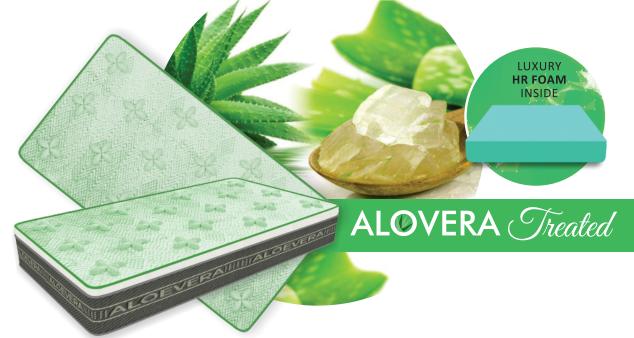

#### **RECHARGE WITH** THERMAMEDIC HR

The mattress is a blend of natural healing and rejuvenating properties of the Nature's wonder plant, Aloe Vera with our next-generation pressure relieving foam to create the best night's sleep imaginable. Ideal for backcare patients and sensitive body, Alovera Spa is not just pleasant to sleep on but also has a positive impact on the energy level. The unique treatment inhibits the growth of bacteria & fungus keeping the mattress sanitized and fresh.

#### ADVANTAGES Rejuvenating Properties Sumptuous Pillow Top Pressure Point Relief Maintains Skin's Natural Balance **Nourishing Elements**

# Alovera spa MATTRESS

Thickness Available: 6" & 8" • Euro Top Mattress