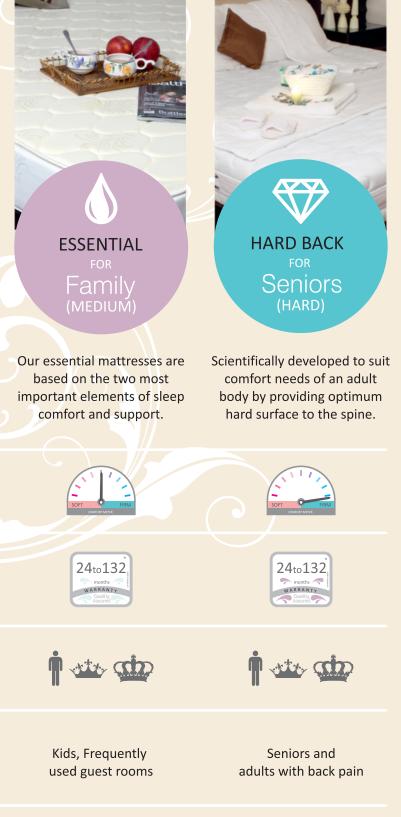

SOFT RELAX

Romantics

(SOFT)

MATTRESS MODEL Alovera Spa, Health Spa (SS\*), Club Spa (SS\*), Health Spa Air (SS\*), Health ++ (SS\*), Health Boom (SS\*), Ortho+, Grande, Marvel Dual (SS\*), Spinefine (SS\*), Recharge (SS\*), Kia (HS\*), HR Luxe, HR Max, Pure Max (SS\*)

Dreamer, Relax, Serene, Memo Spa (HS\*), Health Spa (HS\*), Club Spa (HS\*), Health Spa Air (HS\*), Health++ (HS\*), Cocoon, Nature Fresh, Marvel Dual (HS\*), Spinefine (HS\*), Kia (SS\*), Pure Luxe, Pristine HR, Pristine, Pacific, Prism Calm, Health+, Health Boom (HS\*), Ortho, Daydream, Marvel, Recharge (HS\*), Beetle, Pure Max (HS\*)