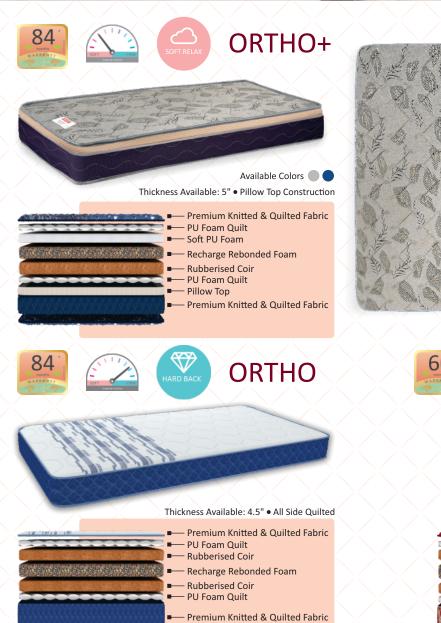

SOFT RELAX

Romantics

(SOFT)

MATTRESS MODEL Alovera Spa, Health Spa (SS\*), Club Spa (SS\*), Health Spa Air (SS\*), Health ++ (SS\*), Health Boom (SS\*), Ortho+, Grande, Marvel Dual (SS\*), Spinefine (SS\*), Recharge (SS\*), Kia (HS\*), HR Luxe, HR Max, Pure Max (SS\*)

# **COIRFIT**. SPRING STOO COLLECTION

Desian

Thickness Available: 7", 9" • Euro Top Construction High GSM Quilted Fabric Plush Foam Quilt - 3 Zone Pnuematic HR Foam Egyptian Felt Alloy Pocket Springs

V

Seventh eaven Comfort