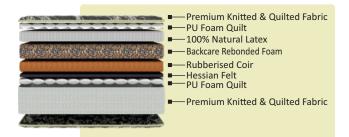

#### COCOPEDIC COLLECTION

This collection brings to you the traditional coir mattresses with a twist. It's state of the art 3-way Anti Sag technology enhances durability and high density rubberised coir offers extra firmness to your back. These improved coir mattresses are a complete package that lead you to a world of sweet dreams and blissful sleep.

#### COCOPEDIC NATURE **FIBRE EDGE**

Cocopedic Natural Fibre Collection brings to you the traditional coir mattresses with a twist. Its state-of-the-art 3-Way Anti-Sag Technology enhances durability wile the High Density Rubberized Coir offer extra firmness to your back. These new and improved coir mattresses are a complete package that lead you to a world of sweet dreams and blissful sleep. This range has well designed mattresses with different comfort levels to fulfill different body needs. A healthy option for those who want stiff support and bacteria-free environment.