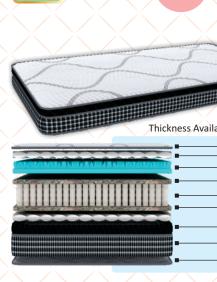

# MEMORY FOAM inside

Thickness Available: 6" & 8" • All Side Quilted Mattress

 Premium Melange Knitted Fabric - Memory Foam Quilt — Cool Gel Memory Foam — 3 Zone Pneumatic HR Foam Backcare Rebonded Foam Egyptian Felt PU Foam Quilt - 3D Knitted Side Fabric Non Skid Base Fabric

Premium Knitted & Quilted Fabric
Memory Foam Quilt
Cool Gel Foam
Backcare Rebonded Foam
Egyptian Felt
PU Foam Quilt
Premium Knitted & Quilted Fabric