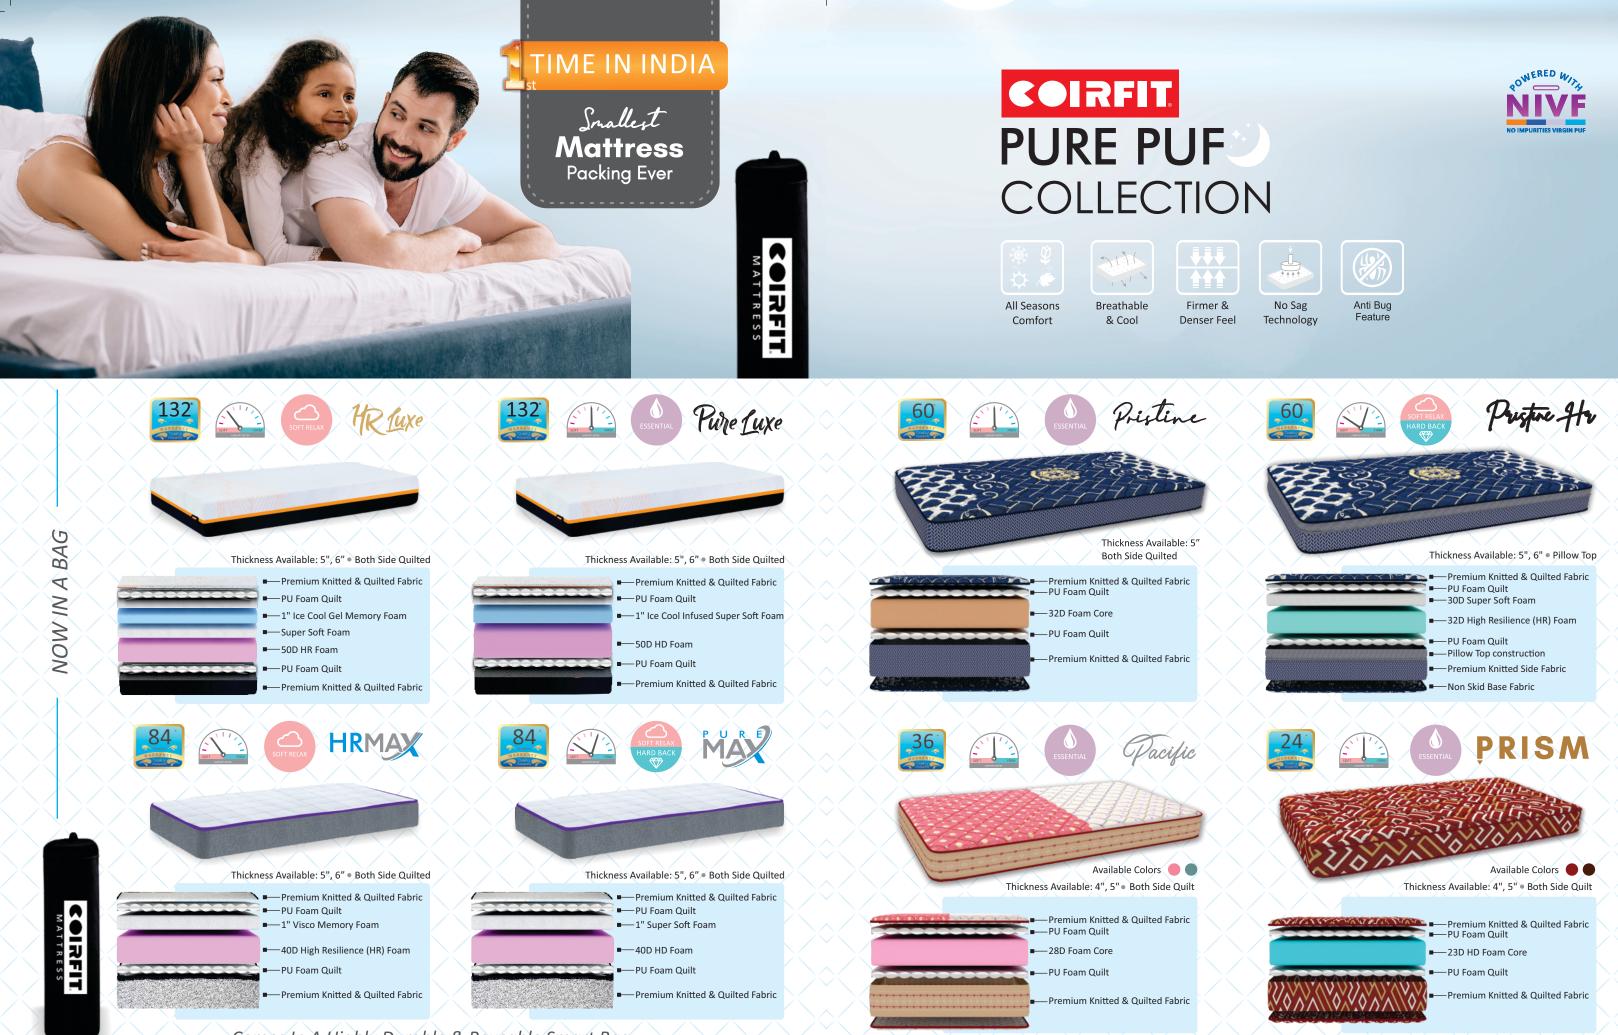

#### PURE PUF COLLECTION

A range of latest and scientifically designed eco-fresh mattresses powered by NIVF Technology that reduce pressure points for the desired comfort. So, are you ready to relish your sleep with superior comfort and support of Coirfit's Pure Puf collection.

Breathable & Cool

Anti Bug