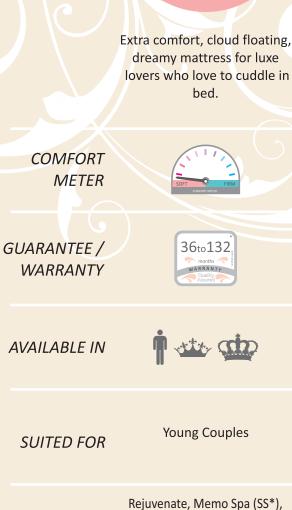

SOFT RELAX

Romantics

(SOFT)

MATTRESS MODEL Alovera Spa, Health Spa (SS\*), Club Spa (SS\*), Health Spa Air (SS\*), Health ++ (SS\*), Health Boom (SS\*), Ortho+, Grande, Marvel Dual (SS\*), Spinefine (SS\*), Recharge (SS\*), Kia (HS\*), HR Luxe, HR Max, Pure Max (SS\*)