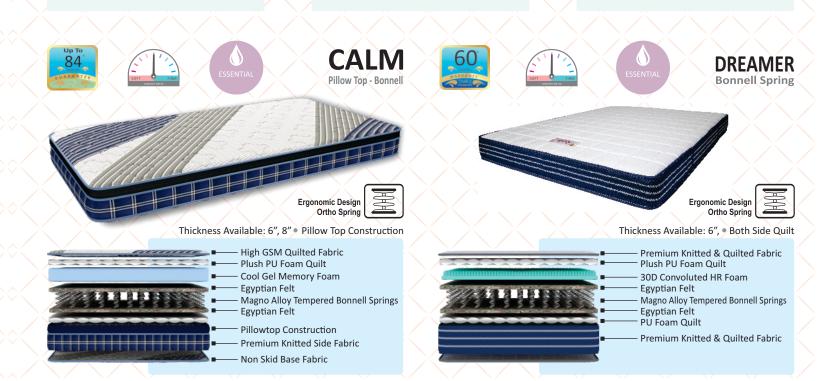

SOFT RELAX

Romantics

(SOFT)

MATTRESS MODEL Alovera Spa, Health Spa (SS\*), Club Spa (SS\*), Health Spa Air (SS\*), Health ++ (SS\*), Health Boom (SS\*), Ortho+, Grande, Marvel Dual (SS\*), Spinefine (SS\*), Recharge (SS\*), Kia (HS\*), HR Luxe, HR Max, Pure Max (SS\*)

Dreamer, Relax, Serene, Memo Spa (HS\*), Health Spa (HS\*), Club Spa (HS\*), Health Spa Air (HS\*), Health++ (HS\*), Cocoon, Nature Fresh, Marvel Dual (HS\*), Spinefine (HS\*), Kia (SS\*), Pure Luxe, Pristine HR, Pristine, Pacific, Prism Calm, Health+, Health Boom (HS\*), Ortho, Daydream, Marvel, Recharge (HS\*), Beetle, Pure Max (HS\*)